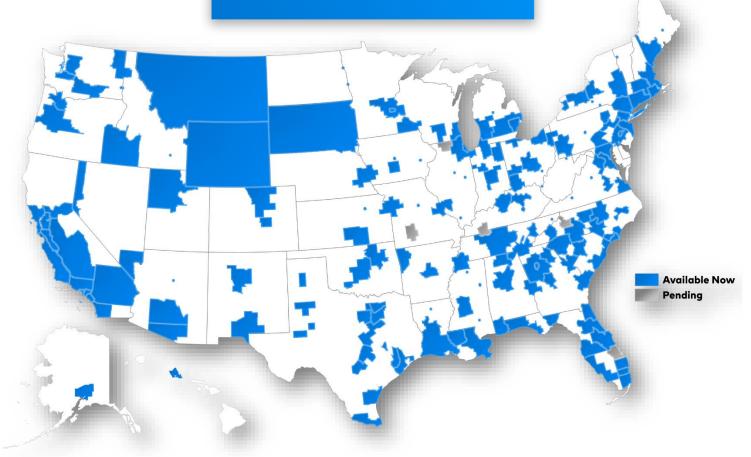

Total Dedicated Off-Campus Bed Count Coverage: 1,171,004 Total Dedicated Off-Campus Property Coverage: 2,065

Number of Schools Covered: 2,521

### Southern California

Inland Empire

Los Angeles - Eastern County

Los Angeles - Metro

Orange County

San Diego

San Fernando Valley-Ventura

## Northern California

Bay Area - East Bay

Bay Area - South Bay

Sacramento

San Francisco

### **Central California**

**Central Coast** 

**Central Valley** 

### **Pacific Northwest**

Eugene

Portland

Richland-Kennewick-Pasco

Seattle

Spokane

Tacoma

Washington State

#### Florida

Fort Lauderdale

lacksonville

Miami

North Central Florida

Orlando

Pensacola

Southwest Florida Coast

Tallahassee

Tampa

West Palm Beach

Port St. Lucie

Western Midwest Northeast Albuquerque Central Michigan University Albany Chicago - Suburban Boise Colorado Springs Chicago - Urban Cincinnati Denver Boston Idaho State University Cleveland-Akron Columbus Las Vegas Brooklyn Montana Dayton Buffalo Northern Arizona University Des Moines Phoenix Detroit Harrisburg Reno Fort Wayne Long Island Salt Lake City **Grand Rapids** Manhattan Tucson Illinois State University University of Idaho Indianapolis Iowa State University Penn State Wyoming Kansas City Southwest Kansas State University Amarillo Lafayette Pittsburgh Austin Lansing-Ann Arbor Portland ME Central East Texas Madison Providence Corpus Christi Milwaukee Queens Dallas - North North Dakota Rochester Dallas - Suburban Ohio University - Athens El Paso Omaha Svracuse Fort Worth Rochester MN University of Maine Houston - East South Bend University of Vermont Houston - West South Dakota White Plains Lubbock Southern Illinois Worcester-Springfield McAllen St Louis Midland-Odessa Alaska/Hawaii Toledo Oklahoma City Twin Cities - Suburban Anchorage Twin Cities - Urban San Antonio Honolulu Tulsa U of Missouri-Columbia University of Illinois-Champaign University of Iowa Wichita

> Youngstown Springfield MO

Rockford

# Allentown-Bethlehem Binghamton University Bridgeport-New Haven Cornell University New Jersey - Central New Jersey - Northern Philadelphia - Suburban Philadelphia - Urban Scranton-Wilkes-Barre

| Southeast                |
|--------------------------|
| Asheville                |
| Athens                   |
| Atlanta - Suburban       |
| Atlanta - Urban          |
| Augusta GA               |
| Charleston               |
| Charlotte                |
| Columbia                 |
| Columbus GA              |
| Fayetteville NC          |
| Greenville               |
| Greenville NC            |
| Macon                    |
| Raleigh-Durham           |
| Savannah-Hilton Head     |
| Wilmington               |
| Winston-Salem-Greensboro |
| Hickory                  |

| Baton Rouge         |         |
|---------------------|---------|
| Birmingham          |         |
| Chattanooga         |         |
| East Tennessee Sto  | ate     |
| Huntsville          |         |
| Jackson             |         |
| Knoxville           |         |
| Lafayette - Lake Cl | narles  |
| Lexington-Fayette   |         |
| Little Rock         |         |
| Louisville          |         |
| Lousiana Tech Uni   | versity |
| Memphis             |         |
| Mississippi State   |         |
| Mobile              |         |
| Nashville           |         |
| New Orleans         |         |
| NW Arkansas         |         |
| Ole Miss            |         |
| U of Southern Miss  | issippi |