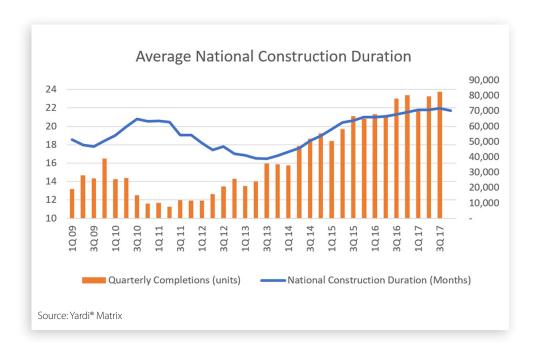

# Multifamily Deliveries Slow as Worker Scarcity Increases Construction Times

With nearly 600,000 units under construction, U.S. multifamily apartment deliveries were expected to reach a cycle peak of 360,000 in 2017. However, through three quarters new supply is running only slightly ahead of last year's 281,000 deliveries, and construction times from start to finish are taking much longer than historical norms.

Although the reason for longer construction periods is hard to pin down with precision, the evidence points to the lack of available labor as the main culprit. Some analysts posit other reasons—for example, construction materials and structures are more complex today and therefore take longer to complete, or that local government approvals are taking longer than past years—but the labor shortage is almost certainly the primary driver. Multiple surveys done by trade groups associated with the construction industry have been beating the drums about the lack of skilled labor for a few years.

Longer construction periods for multifamily properties could have a substantial impact on the market. We now expect the cycle peak for deliveries to come in 2018 rather than 2017. Reduced deliveries could slow down the decline in occupancy rates as supply overshoots demand, and serve to either prevent overall rents from declining, or slow the rate of deceleration. Nationally, year-over-year rent growth has slowed to 2.5 percent through November 2017, but the rate of decline has stopped.